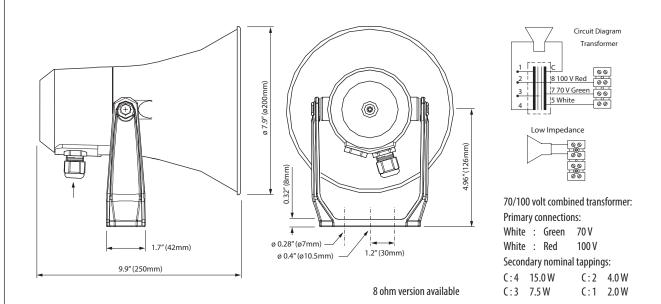

### **Specifications**

Œ

| Material / Color            | ASA / RAL 7035                            |
|-----------------------------|-------------------------------------------|
| Mounting                    | Bracket                                   |
| Termination                 | Inside screw connections                  |
| Weight                      | 3.8 lbs (1.7 kg)                          |
| IP-rating (UL Equivalent)   | 67                                        |
| Max. / min. ambient tempe   | rature 194 °F / -58 °F (90 °C / -50 °C)   |
| Rated / max. power          | 15 W / 20 W                               |
| SPL 1W/1m                   | 108 dB                                    |
| SPL rated power             | 118 dB                                    |
| Effective freq. range       | 330 – 8000 Hz                             |
| Dispersion (-6dB) 1kHz / 4k | Hz 130°/35°                               |
| Options                     | Impedances, colors, labels, steel bracket |
|                             |                                           |

#### Installation, Operation and Maintenance Procedures

- Fasten loudspeaker to wall/ceiling with two screws through foot bracket.
- Remove lid by 1 screw, lead cable gland, select required tapping and connect to terminal 70 V or 100 V.
- To change the position of the loudspeaker adjust the bracket (by loosening / tightening the screws) as required.
- For optimum performance, always use the correct voltage / power and operate within the frequency limits as stated.
- Do not open loudspeaker when energized.
- This loudspeaker is supplied with a 2 year warranty against defective workmanship.