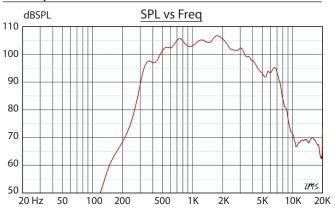

### Sound pressure levels at 1W/1m P5/15T

Many DNH products are available in different colors, impedances and power ratings.

Guardian Telecom is proud to be a supplier of the full line of DNH loudspeakers. Since 1946 DNH has been a leading manufacturer of one of the world's largest high quality range of loudspeakers for industrial and commercial applications. For off the shelf stock items to tailored products, contact a Guardian sales representative to discuss your specific project needs and the equipment that will meet your demands.