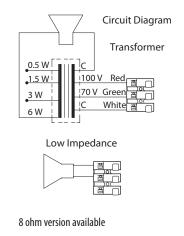

## **P-CW-4(T)**

70/100 volt combined transformer:

Primary connections: Secondary nominal tappings:

White : Green 70 V C:6 6.0 W C:1.5 1.5 W White : Red 100 V C:3 3.0 W C:0.5 0.5 W