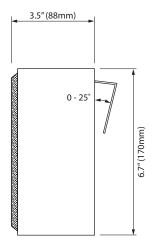

#### **Installation, Operation and Maintenance Procedures**

- Connect to terminal (70 V or 100 V) and select required tapping in to the transformer.
- Screw the bracket on the wall, and fasten the cabinet to the bracket with one screw.
- For optimum performance, always use the correct voltage / power and operate within the frequency limits as stated.
- Do not open the loudspeaker when energized.
- This loudspeaker is supplied with a 2 year warranty against defective workmanship.