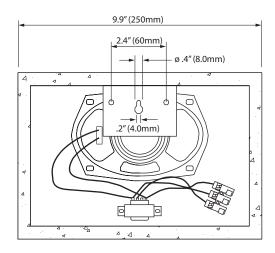

### Specifications

| Material / Color                | Particle board / walnut      |
|---------------------------------|------------------------------|
| Mounting                        | Screws, keyhole              |
| Mounting                        |                              |
| Termination                     | Spring clamps                |
| Weight                          | 2.8 lbs (1.25 kg)            |
| Max. / min. ambient temperature | 194°F / -4 °F (90°C / -20°C) |
| Rated / max. power              | 6W/8W                        |
| SPL 1W/1m                       | 90 dB                        |
| SPL rated power                 | 97 dB                        |
| Effective freq. range           | 150 - 20000 Hz               |
| Dispersion (-6dB) 1kHz / 4kHz   | 140°/80°                     |
| Options                         | Impedances, colors, labels   |
|                                 |                              |

#### **Installation, Operation and Maintenance Procedures**

- Connect to terminal (70 V or 100 V) and select required tapping in to the transformer.
- Screw the bracket on the wall, and fasten the cabinet to the bracket with one screw.
- For optimum performance, always use the correct voltage / power and operate within the frequency limits as stated.
- Do not open the loudspeaker when energized.
- This loudspeaker is supplied with a 2 year warranty against defective workmanship.