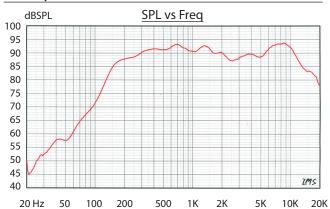

#### Sound pressure levels at 1W/1m w/P-4x6

### Specifications

| Material / Color                | Particle board / walnut      |
|---------------------------------|------------------------------|
| Mounting                        | Screws, keyhole              |
| Mounting                        |                              |
| Termination                     | Spring clamps                |
| Weight                          | 2.8 lbs (1.25 kg)            |
| Max. / min. ambient temperature | 194°F / -4 °F (90°C / -20°C) |
| Rated / max. power              | 6W/8W                        |
| SPL 1W/1m                       | 90 dB                        |
| SPL rated power                 | 97 dB                        |
| Effective freq. range           | 150 - 20000 Hz               |
| Dispersion (-6dB) 1kHz / 4kHz   | 140°/80°                     |
| Options                         | Impedances, colors, labels   |
|                                 |                              |