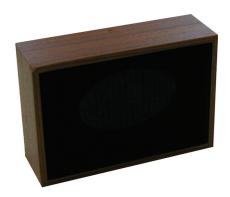

## **Cabinet Loudspeakers**

## **P-CW-4(T)**

70/100 volt combined transformer:

Primary connections: Secondary nominal tappings:

White : Green 70 V C:6 6.0 W C:1.5 1.5 W White : Red 100 V C:3 3.0 W C:0.5 0.5 W

### Specifications

| Material / Color                | Particle board / walnut      |
|---------------------------------|------------------------------|
| Mounting                        | Screws, keyhole              |
| Mounting                        |                              |
| Termination                     | Spring clamps                |
| Weight                          | 2.8 lbs (1.25 kg)            |
| Max. / min. ambient temperature | 194°F / -4 °F (90°C / -20°C) |
| Rated / max. power              | 6W/8W                        |
| SPL 1W/1m                       | 90 dB                        |
| SPL rated power                 | 97 dB                        |
| Effective freq. range           | 150 - 20000 Hz               |
| Dispersion (-6dB) 1kHz / 4kHz   | 140°/80°                     |
| Options                         | Impedances, colors, labels   |
|                                 |                              |