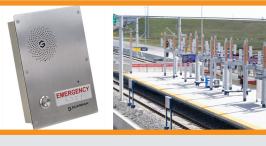

### MASS TRANSIT & TRANSPORTATION PUBLIC SAFETY

Making transit safe and effective for all is a complicated task. Wherever the public go, they should be able to call for assistance 24x7, 365 days a year, and Guardian Telecom Help Points do just that. Connect the public with security personnel when needed.

# OGP RANGE - EMERGENCY / ASSISTANCE HELP POINT TOWERS AND WALLMOUNTS

Guardian's OGP (On-Guard Protector) RANGE of Heavy Duty Emergency Industrial Help Point Telecommunication Devices and Towers, combined with Guardian's HDE Series of Analog and VolP Help Point hands-free devices are intended for use in public areas where direct / emergency assistance or hands-free communication is required. Guardian Telecom is offering you a new standard in help point design, reliability, safety, quality and value.