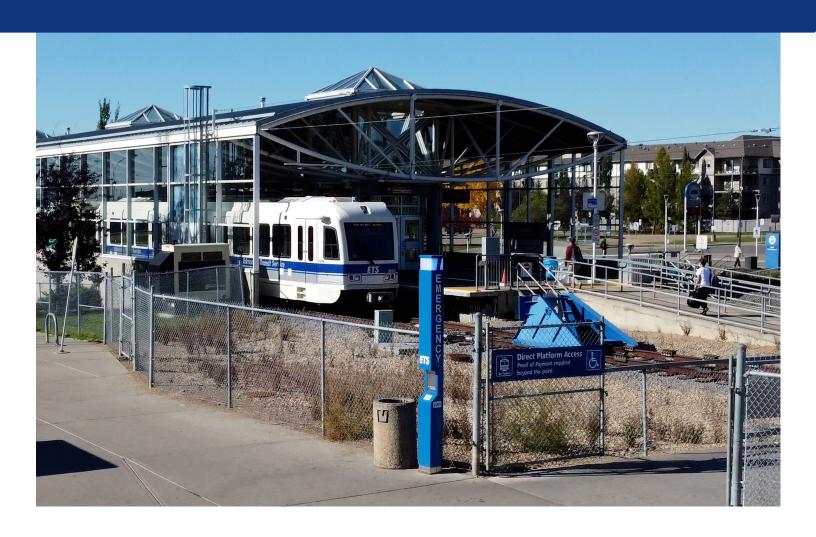

### MASS TRANSIT & TRANSPORTATION PUBLIC SAFETY

Making transit safe and effective for all is a complicated task. Wherever the public go, they should be able to call for assistance 24x7, 365 days a year, and Guardian Telecom Help Points do just that. Connect the public with security personnel when needed.