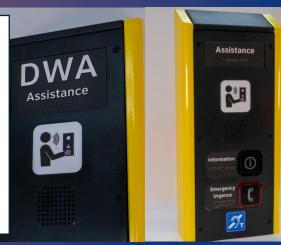

# OGP RANGE - EMERGENCY / ASSISTANCE HELP POINT TOWERS AND WALLMOUNTS

Guardian's OGP (On-Guard Protector) RANGE of Heavy Duty Emergency Industrial Help Point Telecommunication Devices and Towers, combined with Guardian's HDE Series of Analog and VolP Help Point hands-free devices are intended for use in public areas where direct / emergency assistance or hands-free communication is required. Guardian Telecom is offering you a new standard in help point design, reliability, safety, quality and value.

### CUSTOM DESIGNED AND ENGINEERED EMERGENCY / ASSISTANCE HELP POINT PRODUCTS

Need something different? Does your architectural and design creative vision require the highest standard of fabrication for a compatible modern designed emergency / assistance help point telephone? Guardian Telecom will bring your architectural and design vision from sketch to reality. At Guardian, "Custom Design" is a pair of words with many meanings, from the modification of existing products to the use of color, graphics, features, parts or labeling right up to the development of new designed products.