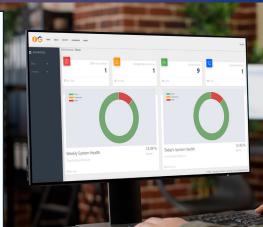

### **IGUARD MONITORING SOFTWARE**

iGuard is an encrypted, cloud-based platform that allows you to configure, monitor and maintain deployed Guardian endpoints. iGuard Reports on all your Guardian endpoints are easily exported into CSV or Excel formats for you to review/store and third-party integration to CCTV systems, etc. allows for insight into any usage of the devices which can help should there be a need to have an image on file as well.