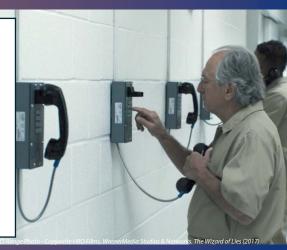

# SC RANGE & CI RANGE - STEEL COMPACT AND CORRECTIONAL INSTITUTE TELEPHONES

Guardians SC RANGE are engineered to deliver reliable, high quality communications where standard telephones are not suitable, ensuring high quality communications under extreme working conditions.

Guardian's CI RANGE are rugged telephones designed to provide safe, reliable communication in Correctional locations prone to abuse and vandalism. The rugged nature of these telephones reduces overall costs as they are not constantly being repaired or replaced in hostile environments.