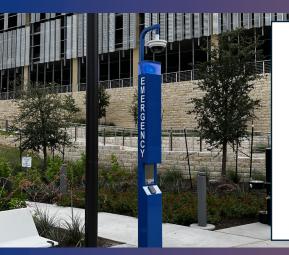

### PARKS / PARKING / STADIUMS / PUBLIC AREAS

Being safe and secure in open public areas is important. Guardian Telecom emergency phones help to improve safety and perceived safety in these areas by acting as a crime deterrent and by offering a quick notification and response in an emergency situation.

### **EDUCATION / UNIVERSITIES PUBLIC SAFETY**

Student safety is of the utmost importance. Guardian Telecom Help Point Pedestals are highly visible and allow for students, faculty and visitors to feel at ease while walking the campus.