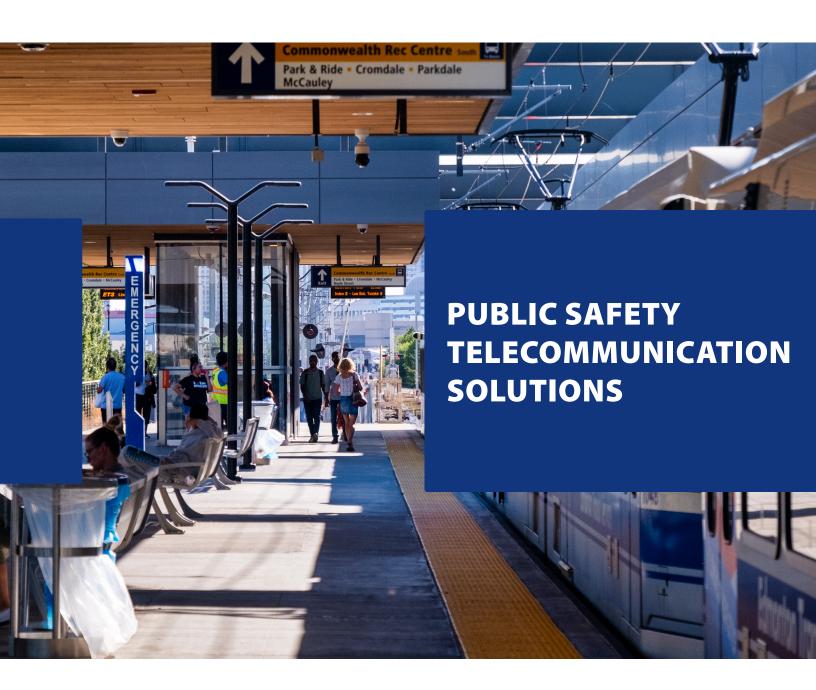

### **PUBLIC SAFETY MATTERS**

Guardian Telecom's Public Safety Telecommunication Solutions and Equipment are at the forefront of helping people feel confident, comfortable, and empowered about their safety when they move around public and private areas like transit systems, bridges, tunnels, parking lots, educational campuses, industrial complexes, business parks, roadways, parks and recreational areas, and city streets.

Public Safety Telecommunication Equipment like blue light emergency phone towers / wall mounts, help buttons, intercoms and telephones are ideal for use at college campuses, hospital parking lots, shopping malls, medical centers, industrial facilities, transit stations, and other high risk remote public areas where security is a concern. They work as an affordable crime deterrent and by having these highly visible and easily accessible devices placed in the community, the public is continually reassured that they can summon emergency assistance immediately. We offer public safety organizations perfectly tailored telecommunications solutions for the entire public safety market. Guardian Telecom stands behind its products with the industry's best warranty and support.