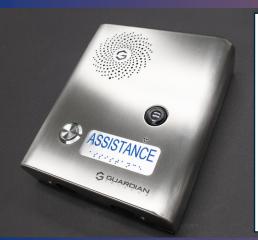

# OGP RANGE - EMERGENCY / ASSISTANCE HELP POINT TOWERS AND WALLMOUNTS

Guardian's OGP (On-Guard Protector) RANGE of Heavy Duty Emergency Industrial Help Point Telecommunication Devices and Towers, combined with Guardian's HDE Series of Analog and VolP Help Point hands-free devices are intended for use in public areas where direct / emergency assistance or hands-free communication is required. Guardian Telecom is offering you a new standard in help point design, reliability, safety, quality and value.

### HDE RANGE - HEAVY DUTY EMERGENCY / ASSISTANCE INDUSTRIAL TELEPHONES

Guardian's HD RANGE Heavy Duty Emergency Industrial Telephones the Guardian HDE SERIES (Analog) and HDE-V SERIES (VoIP) telephones provide a two-way link to emergency, access or information assistance through full-duplex phone transmission. A call may be initiated from the phone by pushing the button which routes the call to its assigned extension. These phones also provide the capability of monitoring the status of each unit from a remote location, informing personnel of a malfunction.