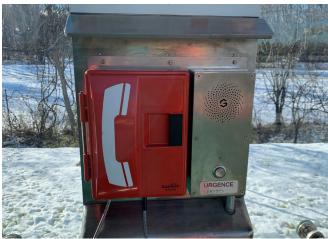

### HDE RANGE - HEAVY DUTY EMERGENCY / ASSISTANCE INDUSTRIAL TELEPHONES

Guardian's HD RANGE Heavy Duty Emergency Industrial Telephones the Guardian HDE SERIES (Analog) and HDE-V SERIES (VoIP) telephones provide a two-way link to emergency, access or information assistance through full-duplex phone transmission. A call may be initiated from the phone by pushing the button which routes the call to its assigned extension. These phones also provide the capability of monitoring the status of each unit from a remote location, informing personnel of a malfunction.

# SC RANGE & CI RANGE - STEEL COMPACT AND CORRECTIONAL INSTITUTE TELEPHONES

Guardians SC RANGE are engineered to deliver reliable, high quality communications where standard telephones are not suitable, ensuring high quality communications under extreme working conditions.