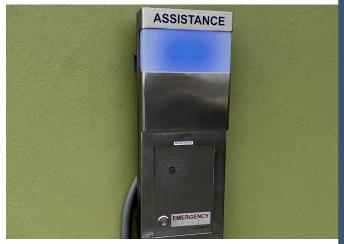

# OGP RANGE - EMERGENCY / ASSISTANCE HELP POINT TOWERS AND WALLMOUNTS

Guardian's OGP (On-Guard Protector) RANGE of Heavy Duty Emergency Industrial Help Point Telecommunication Devices and Towers, combined with Guardian's HDE Series of Analog and VolP Help Point hands-free devices are intended for use in public areas where direct / emergency assistance or hands-free communication is required. Guardian Telecom is offering you a new standard in help point design, reliability, safety, quality and value.

### WR RANGE / WT RANGE - RUGGED & RELIABLE EMERGENCY / ASSISTANCE WATER RESISTANT & WATER TIGHT TELEPHONES

Guardian's WR RANGE Weather Resistant and WT RANGE Heavy Duty Water Tight Industrial Telephone Series are designed for rough-service areas, special communication needs, and ensure high quality communications under extreme working conditions. The new Guardian Telecom's WRT-HDE-V & WRR-WDE-V combination Handset/Hands-free Emergency Telephone is designed for easy and flexible communications between public users and emergency operators - the stations feature both handset and hands-free mode with a built in programmable auto-dialer.