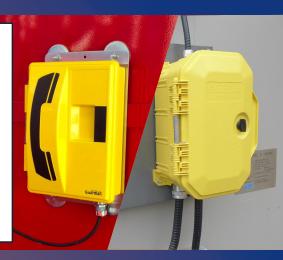

### HDE RANGE - HEAVY DUTY EMERGENCY / ASSISTANCE INDUSTRIAL TELEPHONES

Guardian's HD RANGE Heavy Duty Emergency Industrial Telephones the Guardian HDE SERIES (Analog) and HDE-V SERIES (VoIP) telephones provide a two-way link to emergency, access or information assistance through full-duplex phone transmission. A call may be initiated from the phone by pushing the button which routes the call to its assigned extension. These phones also provide the capability of monitoring the status of each unit from a remote location, informing personnel of a malfunction.

# AC RANGE — VANDAL RESISTANT HEAVY DUTY CAST ALUMINUM TELEPHONES

Guardian's AC RANGE meets the demanding requirements of sites that are prone to abuse and inclement weather. Rated for Moderately Harmful and Adverse Areas.

Guardian's ACT / ACR Series of Cast Aluminum Telephones are housed in a locking or non-locking aluminum enclosure. These telephones resist moisture, dust and corrosive chemicals. They are specially designed to provide reliable service in outdoor environments.