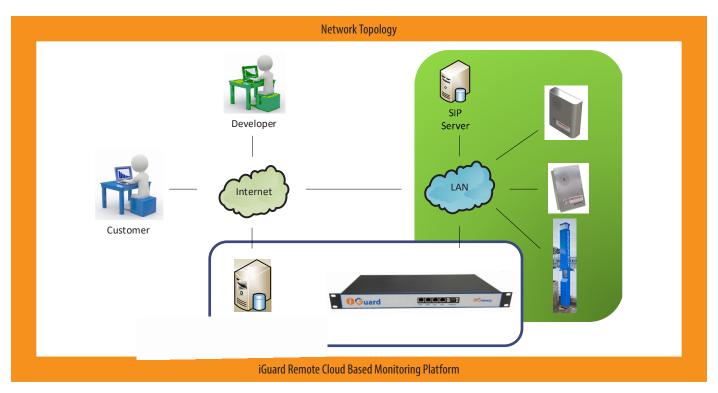

## **IIoT Cloud Based Monitoring Platform**

• iGuard Remote Cloud Based Monitoring

## **IGUARD MONITORING SOFTWARE**

iGuard is an encrypted, cloud-based platform that allows you to configure, monitor and maintain deployed Guardian endpoints. iGuard Reports on all your Guardian endpoints are easily exported into CSV or Excel formats for you to review/store and third-party integration to CCTV systems, etc. allows for insight into any usage of the devices which can help should there be a need to have an image on file as well.