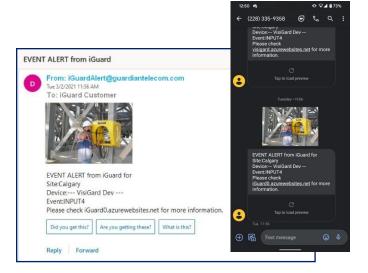

## **FEATURES and BENEFITS**

- Real time Guardian SIP device monitoring (SNMP V2 capable)
- · Event / Alarming trending
- Notifications (email & SMS)
- Semi-automated configuration of SIP devices
- · Historical database
- Reports exportable (CSV & Excel)
- Third Party Integration (API) Easily Integrated with other Systems via third party software or Guardian Telecom's iGuard platform
  - Guardian local inputs allow linking cameras and paging speakers with the call and emergency buttons
  - Guardian's input allow for integration with intrusion sensors
- Cloud based platform (always current)
- Unlimited users
- · Gateway (included)
- Security 256-bit advanced encryption standard (AES) encryption
- Uptime 99.999%
- Event Tracking
- Notifications and Integration with Video Systems
  - Guardian devices can send photos directly to email and/or text in real time when a button is pressed
- Registration Status
- Deployed Guardian devices:
  - Monitor
  - Configure
  - Maintain
- iGuard supports all of Guardian's VoIP telecommunication devices.