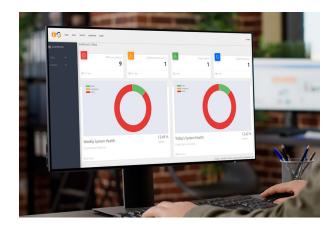

## **IIoT Cloud Based Monitoring Platform**

• iGuard Remote Cloud Based Monitoring

## **FEATURES and BENEFITS**

- Real time Guardian SIP device monitoring (SNMP V2 capable)
- · Event / Alarming trending
- Notifications (email & SMS)
- Semi-automated configuration of SIP devices
- · Historical database
- Reports exportable (CSV & Excel)
- Third Party Integration (API) Easily Integrated with other Systems via third party software or Guardian Telecom's iGuard platform
  - Guardian local inputs allow linking cameras and paging speakers with the call and emergency buttons
  - Guardian's input allow for integration with intrusion sensors
- Cloud based platform (always current)
- Unlimited users
- · Gateway (included)
- Security 256-bit advanced encryption standard (AES) encryption
- Uptime 99.999%
- Event Tracking
- Notifications and Integration with Video Systems
  - Guardian devices can send photos directly to email and/or text in real time when a button is pressed
- Registration Status
- Deployed Guardian devices:
  - Monitor
  - Configure
  - Maintain
- iGuard supports all of Guardian's VoIP telecommunication devices.