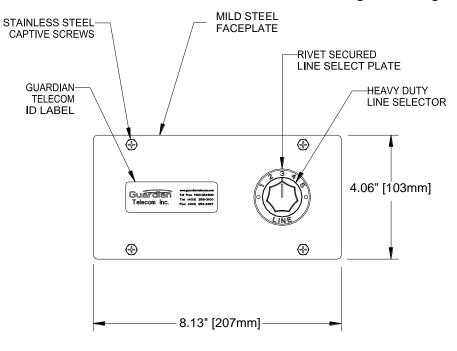

# Page/Talk Switch Plate

## Installation



IF THIS SWITCH PLATE IS TO BE USED IN A HAZARDOUS ENVIRONMENT CONTACT GUARDIAN FOR INFORMATION ON COMPLIANCES.

IF YOU HAVE QUESTIONS CONCERNING THIS PRODUCT PLEASE CONTACT OUR SERVICE DEPARTMENT BY PHONE, TOLL FREE IN NORTH AMERICA 1-800-363-8010, AT 1-403-258-3100 OUTSIDE OF NORTH AMERICA OR BY E-MAIL AT THE ADDRESS SHOWN BELOW.

P006116 Rev. D 180518 5/18/2018 9:53 AM



#### WARNING

- High voltages may be present in this product when it is connected to system wiring.
- It is the responsibility of the end user to ensure that this product meets the requirements for the area in which it is to be installed and that it is installed and wired according to local regulations.



#### Features and Dimensions



### **Electrical Connections**

## **Replacement Parts**

| Part No. | Description                        |
|----------|------------------------------------|
| P004738  | Switch - Five Channel With Harness |
| P004833  | Knob - Rotary Cap Pointer          |
| P005923  | Plate - Five Line                  |
| P005924  | Plate - Single Line                |