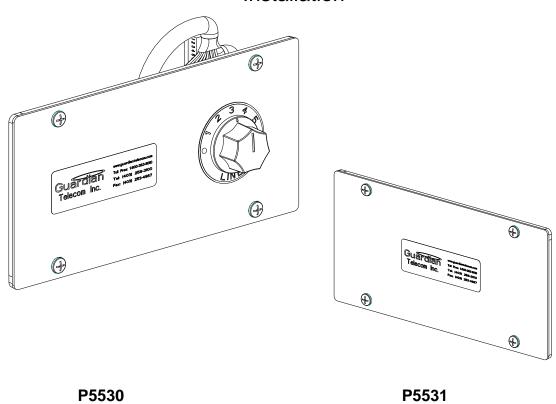

# Page/Talk Switch Plate

## Installation

IF THIS SWITCH PLATE IS TO BE USED IN A HAZARDOUS ENVIRONMENT CONTACT GUARDIAN FOR INFORMATION ON COMPLIANCES.

IF YOU HAVE QUESTIONS CONCERNING THIS PRODUCT PLEASE CONTACT OUR SERVICE DEPARTMENT BY PHONE, TOLL FREE IN NORTH AMERICA 1-800-363-8010, AT 1-403-258-3100 OUTSIDE OF NORTH AMERICA OR BY E-MAIL AT THE ADDRESS SHOWN BELOW.

## **Replacement Parts**

| Part No. | Description                        |
|----------|------------------------------------|
| P004738  | Switch - Five Channel With Harness |
| P004833  | Knob - Rotary Cap Pointer          |
| P005923  | Plate - Five Line                  |
| P005924  | Plate - Single Line                |