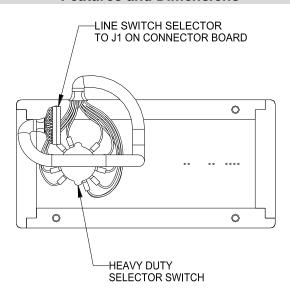

# Page/Talk Switch Plate

## Installation



IF THIS SWITCH PLATE IS TO BE USED IN A HAZARDOUS ENVIRONMENT CONTACT GUARDIAN FOR INFORMATION ON COMPLIANCES.

IF YOU HAVE QUESTIONS CONCERNING THIS PRODUCT PLEASE CONTACT OUR SERVICE DEPARTMENT BY PHONE, TOLL FREE IN NORTH AMERICA 1-800-363-8010, AT 1-403-258-3100 OUTSIDE OF NORTH AMERICA OR BY E-MAIL AT THE ADDRESS SHOWN BELOW.

P006116 Rev. D 180518 5/18/2018 9:53 AM



#### WARNING

- High voltages may be present in this product when it is connected to system wiring.
- It is the responsibility of the end user to ensure that this product meets the requirements for the area in which it is to be installed and that it is installed and wired according to local regulations.



#### Features and Dimensions



### **Electrical Connections**

## **Replacement Parts**

| Part No. | Description                        |
|----------|------------------------------------|
| P004738  | Switch - Five Channel With Harness |
| P004833  | Knob - Rotary Cap Pointer          |
| P005923  | Plate - Five Line                  |
| P005924  | Plate - Single Line                |